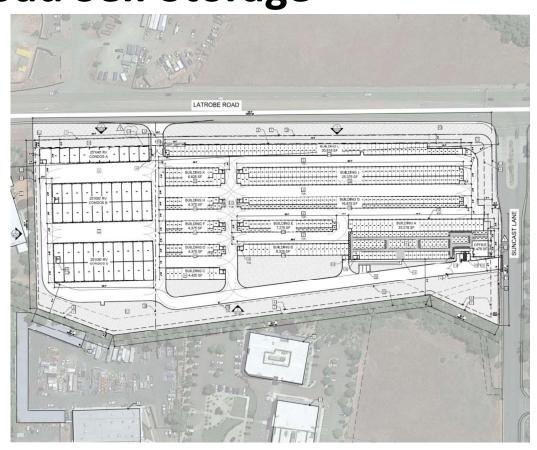

# **Latrobe Road Self Storage**

## Self-Storage

- 700 storage units
- Single Story
- Entrance/exit from Suncast
- 6 parking spaces, 1 ADA

#### Concerns

- Includes "Incubator Flex Space"
- No definition, no "use type"
- Run-off mitigation
- West side drainage to Carson Creek