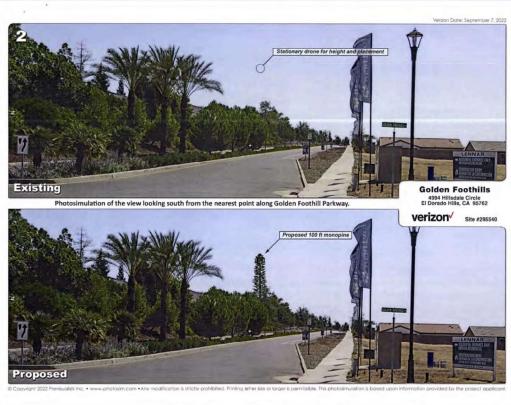

# Verizon Wireless "Monopine"

- 97' cellular radio tower
  - Rear corner of 4994 Hillsdale Cir.
  - 40' x 32' chain link enclosure
    - Radio Cabinets
    - Diesel Generator
    - Heat Exchanger (A/C)
  - 12 antennas, 9 radios
  - 5g cellular
  - Advanced Wireless Service (AWS)
- Federal Communications Act
  - Limits actions by local authorities
- If you have had complaints with Verizon service, this will improve it!

# **Verizon Wireless Monopine**

Carson Crossing at Palmdale looking east

Carson Crossing at Golden Foothill looking South