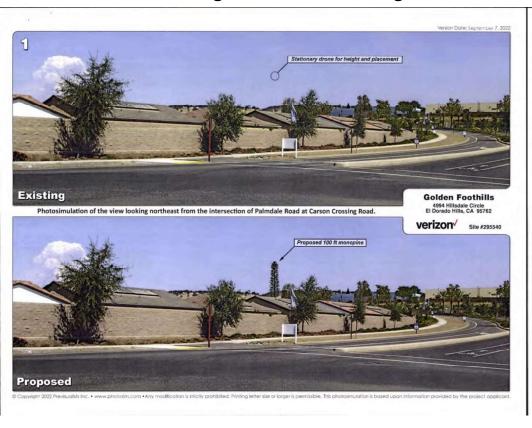

# Verizon Wireless "Monopine"

- 97' cellular radio tower
  - Rear corner of 4994 Hillsdale Cir.
  - 40' x 32' chain link enclosure
    - Radio Cabinets
    - Diesel Generator
    - Heat Exchanger (A/C)
  - 12 antennas, 9 radios
  - 5g cellular
  - Advanced Wireless Service (AWS)
- Federal Communications Act
  - Limits actions by local authorities
- If you have had complaints with Verizon service, this will improve it!

# **Verizon Wireless Monopine**

Carson Crossing at Palmdale looking east

Carson Crossing at Golden Foothill looking South