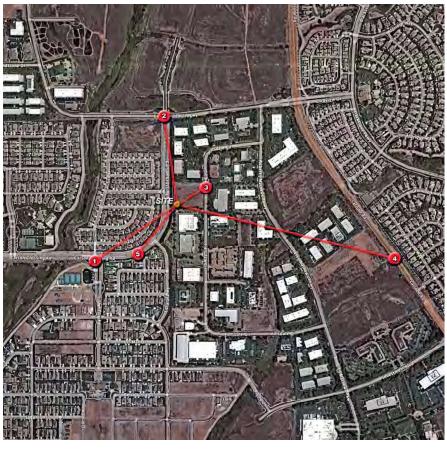

# Verizon Wireless "Monopine"

- 97' cellular radio tower
  - Rear corner of 4994 Hillsdale Cir.
  - 40' x 32' chain link enclosure
    - Radio Cabinets
    - Diesel Generator
    - Heat Exchanger (A/C)
  - 12 antennas, 9 radios
  - 5g cellular
  - Advanced Wireless Service (AWS)
- Federal Communications Act
  - Limits actions by local authorities
- If you have had complaints with Verizon service, this will improve it!

# **Verizon Wireless Monopine**

Carson Crossing at Palmdale looking east

Carson Crossing at Golden Foothill looking South