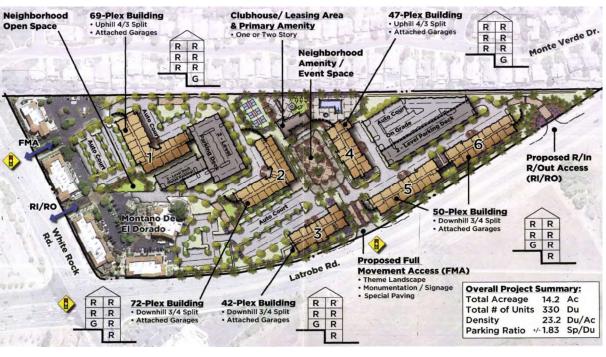

## Montano de El Dorado

# Commercial Regional – Planned Development

- Removing commercial elements
- Adding Mixed-Use residential
- 330 Apartments
- Signalized Latrobe Intersection

#### Concerns

- Density of residences
- Traffic
  - Latrobe
  - White Rock