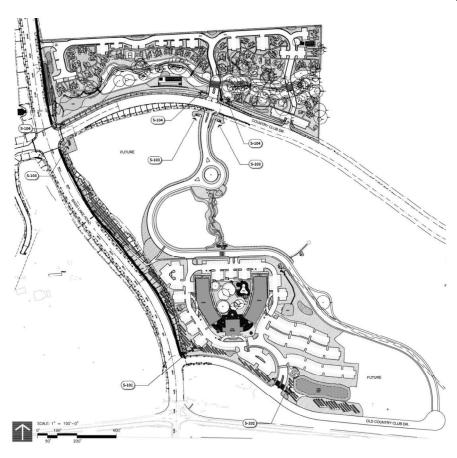

# **Town and Country Village El Dorado**

### Major Project

- General Plan Amendment
- Bass Lake Specific Plan Amendment
- Rezone from residential (RE-10)
- (Diagram from earlier, preliminary submission)
- Notice of Preparation of DEIR
  - Public Hearings Scheduled
    - 8/8 6:00 PM in person @ Firehouse 1050 Wilson Blvd
    - 8/9 11:00 AM VIRTUAL https://us06web.zoom.us/j/86521211649