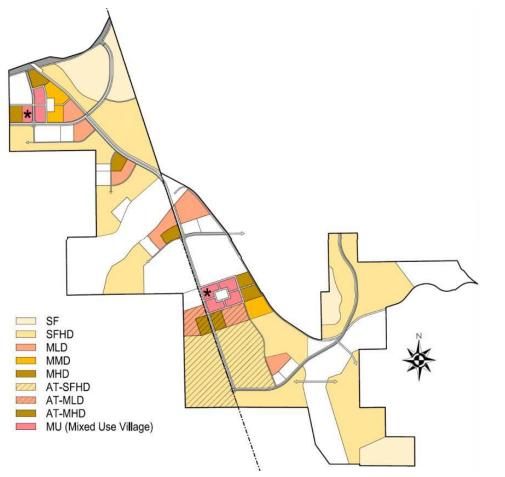

# **Community for H & I - Housing**

#### • Low Density

- SF 1-4 per acre
- SFHD / AT-SFHD 4-7 per acre

## • Medium Density

- MLD / AT-MLD 7-12 per acre (similar to Heritage)
- MMD 12-20 per acre

### • High Density

• MHD / AT-MHD 12-20 per acre

### • Mixed Use

- Retail, Office, Service and Residential
- MU 9-30 per acre / FAR 0.5