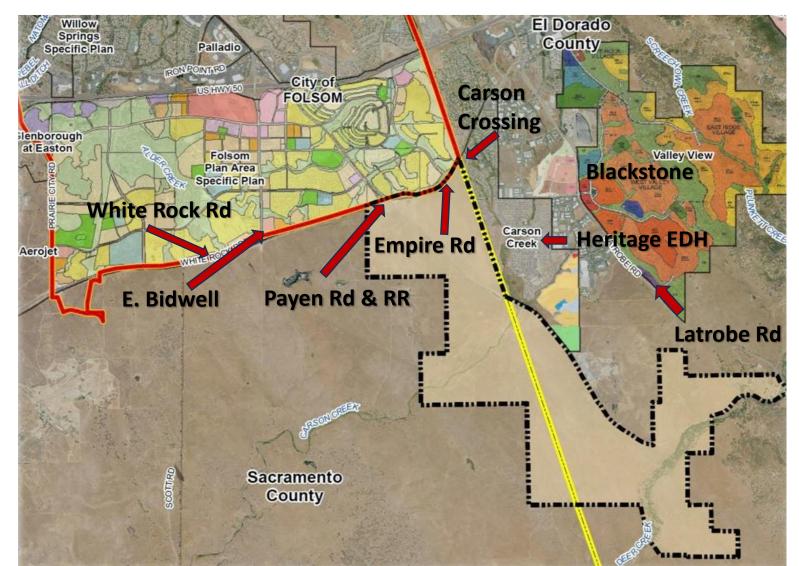

### • 8,800 Homes – Estimate of 18,000+ People

- Integrated Master Plan Community Multi-Generational, 20% "Age-Targeted"
- Straddles Sacramento-El Dorado County line, West side annexed to Folsom
- PA23-0015 Community for Health and Independence El Dorado Hills Area Planning Advisory Committee (edhapac.org)

#### • White Rock Intersections Tentative

- No intersection at Payen Rd
- Empire Ranch signalized level grade, future above grade interchange

### Latrobe Connector TBD

- Described as "Irrevocable Dedication to EDC"
- Crosses south of Regional Parkland

## • Rural Highway

- Likely to connect to Latrobe
- Ultimately connect to south Marble Valley??
- Ultimately a connection to SE Connector Expressway further west?? Bidwell??